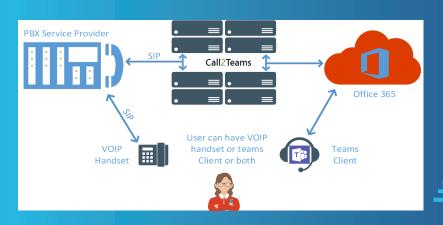

## **How Call2Teams Works**

Requires Microsoft phone system licence or equivalent

#### The Benefits of Call2Teams and Wildix WebRTC from Evoke Telecom

Call2Teams allows businesses to connect their Wildix WebRTC PBX directly into Microsoft Teams so staff can make, receive and transfer calls from inside Microsoft Teams.